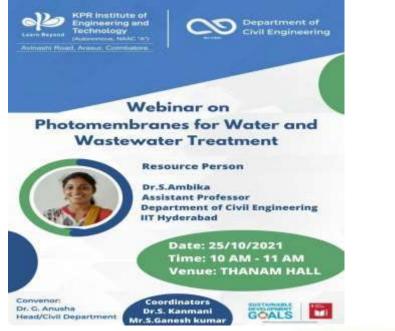

### **NATIONAL WEBINAR**

Photomembranes for water and wastewater treatmentuction – 25.10.2021

Dr. S. Ambika, Ph.D., Assistant Professor, Department of Civil Engineering, IIT Hyderabad, gave a brief presentation on Photomembrane for Water and Wastewater Treatment, the benefits over to remove as much of the suspended solids as possible before the remaining water and Wastewater treatment systems eliminate disease-causing bacteria and kills harmful organisms.