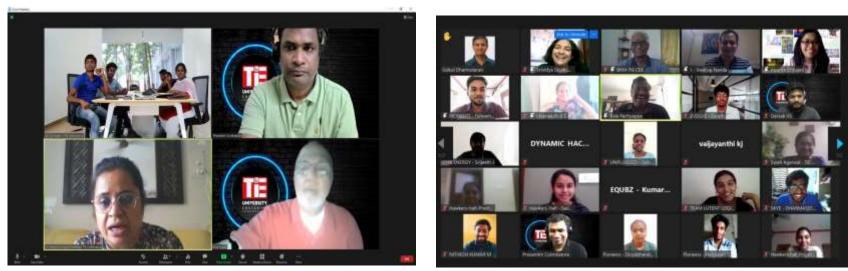

#### **TIE UNIVERSITY GLOBAL PITCH COMPETITION – 10.04.2021**

- The team pioneers designed the bio-toilet for bus and presented in the Glibal pitch competition and selected for semi final.
- Mr. S. Haribalan, Mr. G. Gokul, Mr. T. Harish Natarajan, Mr. A. Faheem ahmed, and Ms. P. Dhivyabharathi of the second and third year CIVIL won prize for social impact award with cash prize 13,375 USD at the Global level competition organized by TIE University, California USA.