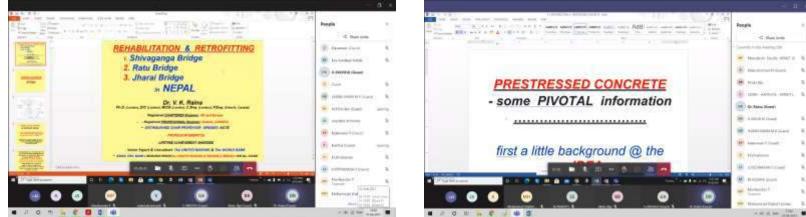

### AICTE SPONSORED FDP

Faculty Development Programme on "Bridge Engineering" – 21.06.2021 to 25.06.2021

- The Faculty Development Programme (FDP) on Bridge Engineering organized by the Department of Civil Engineering, KPR Institute of Engineering and Technology, Arasur, Coimbatore, Tamilnadu was held on 21-25<sup>th</sup> June 2021
- The highlight of the FDP was the keynote lectures by International speaker. The Keynote speaker was Dr. V. K. Raina, Ph. D. (London), DIC (London), MICE (London), C. Eng. (London), P.Eng. (Ontario, Canada), Consultant, the U.N, the World Bank and The African Development Bank and also Distinguished Professor, KPR Institute of Engineering and Technology