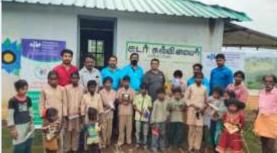

#### **Event Name**

ASCE Student Chapter in association with NSS of KPRIET donated groceries and vegetables for the needy at the leprosy colony at Maruthamalai village, Coimbatore on 19.06.2021.

ASCE Student Chapter in association with NSS of KPRIET celebrated "World Literacy Day- 2021", and donated notebooks, stationary and sports items to the students who were in need at Residential high school, Konkadai village, Erode district, on 08.09.2021