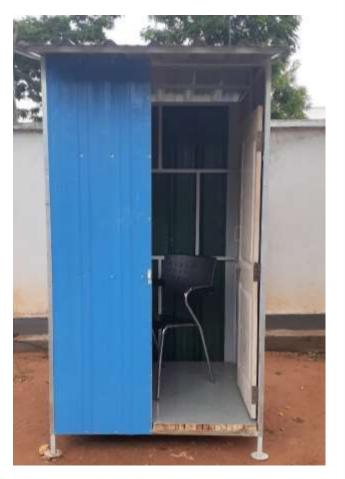

### SPECIAL PROJECT 2.BIO COMFORT

#### Goals, objectives

To ensure that no child drops out of school due to lack of toilet sanitation

#### **Project impact**

- Describe the anticipated short and long term impacts of the project for the people and/or community that it will serve – No access to toilet for 63 million girls in Indian villages - 23 million girls drop out of school each year after attending their puberty - our solution to this problem - Zero solid waste/sludge - 75% of grey water can be recycled For flushing
- plug and play, cost effective, sustainable toilets in schools, portable toilet for events, public gathering etc...Bio toilet in long distance busses.

#### **Participation**

- Including mentor B.S. Meenakshi, Student team of five members of civil engineering Haribalan & Gokul from final year, Faheem Ahmed, Harish Natarajan & Divya Bharathi from 3rd year
- Two Full months