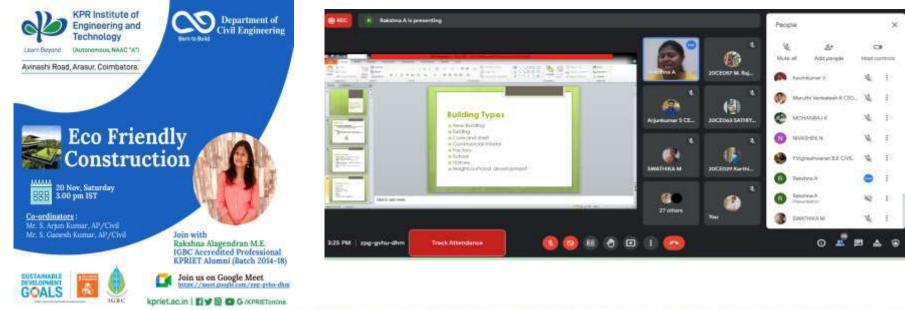

#### **Eco Friendly Construction – 20.11.2021**

Ms. Rakshna Alagendran, M.E. Structural Engineering, an IGBC accredited professional and currently working at Lead Consultancy and Engineering Services, Bangalore as Green Building Facilitator, gave a brief presentation on Eco Friendly Construction, the benefits over conventional construction, the highlighted points are Indoor environmental quality, mandatory rules, construction activities and so on.