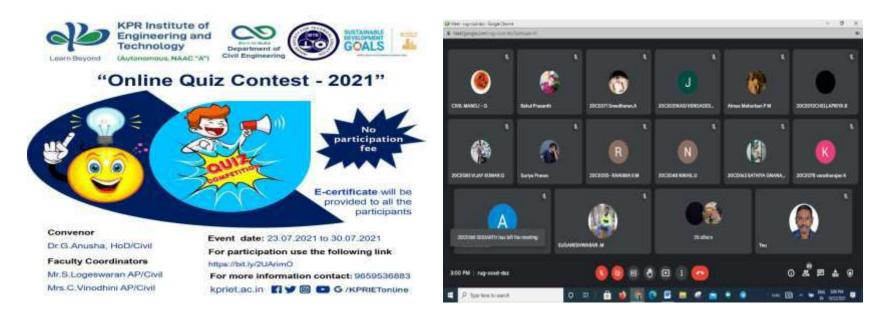

### NATIONAL ONLINE QUIZ CONTEST – 30.07.2021

The Department of Civil Engineering organized a "ONLINE QUIZ CONTEST –2021" on 23<sup>rd</sup> July to 30<sup>th</sup> July 2021 via google meet. The students were given different set of quiz from various domains. They tend to develop their knowledge skills and presence of answering their ability. The students attended the quiz with their fullest efforts with enthusiasm. The participants and registered count are 59 for this event.