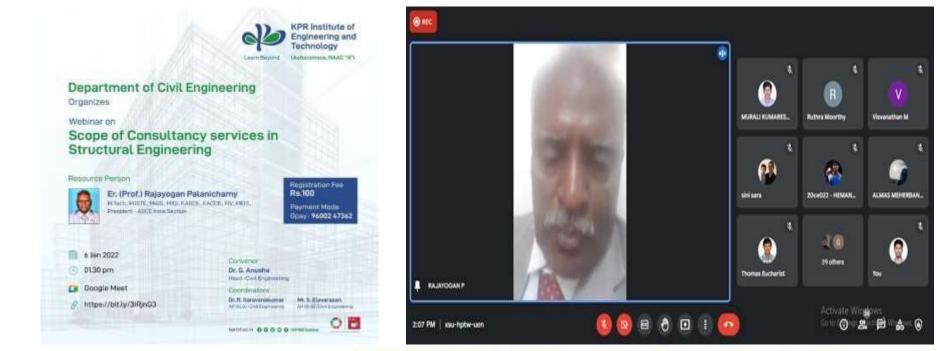

### NATIONAL WEBINAR BY PRACTITIONER ADVISOR

Prof. Rajayogan Palanichamy, President, ASCE India Section Scope of Consultancy Services in Structural Engineering – 06.01.2022

Prof. Rajayogan Palanichamy, President, ASCE India Section, addressed the participants on the various opportunities available in structural engineering. He shared his experience in the consultancy works carried out in his entire career and also shared the successful story of Indian Structural Engineers who earned much through consultancy.