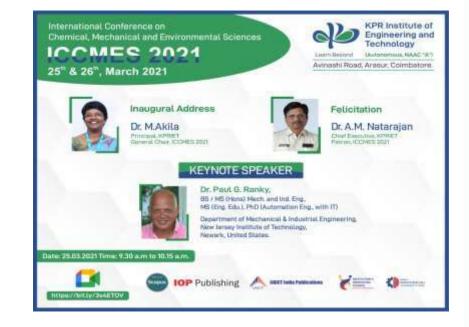

#### INTERNATIONAL CONFERENCE ON CHEMICAL, MECHANICAL AND ENVIRONMENTAL SCIENCES – 25.03.2021 to 26.03.2021 KPR

- Centre for Research and Development (CFRD-KPRIET) is organizing 'International Conference on Chemical, Mechanical and Environmental Sciences' during March 25-26, 2021. The objective of this conference is to explore the interface between the industry and real time environment.
- A two day virtual International Conference on Chemical, Mechanical and Environmental Sciences (ICCMES – 2021) was organized by KPR Institute of Engineering and Technology, Coimbatore during March 25-26, 2021. The Inaugural and the first day session was marked by the presence of Dr. Paul G. Ranky, BS / MS (Hons) Mech. and Ind.Eng., MS (Eng. Edu.), PhD (Automation Eng., with IT) Department of Mechanical & Industrial Engineering, New Jersey Institute of Technology, Newark, United States.