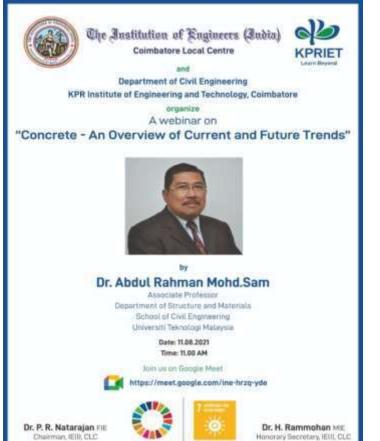

### **IEI SPONSORED WEBINAR**

Concrete - An overview of current and future trends – 11.08.2021

 The resource person of the event was Mr Dr. Abdul Rahman Mohd. Sam, Associate professor, Department of Structure and materials, School of civil Engineering, Universiti Teknologi Malaysia, Malaysia. The webinar mainly focused on concrete and its future trends.