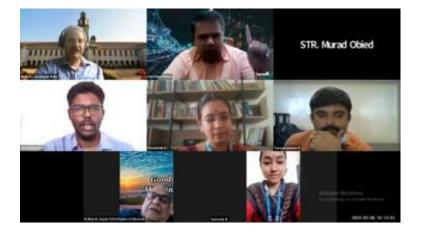

#### **Towards better practices in Geotechnical Engineering – 08.02.2022**

- ASCE India Section Southern Region in association with Department of Civil Engineering, KPR Institute of Engineering and Technology, Coimbatore and Indian Geotechnical Society jointly organized a Webinar Lecture Series on "Towards better practices in Geotechnical Engineering" by Dr. G. L. Sivakumar babu, Governor, Region 10, ASCE 2014-2020, Professor, Department of Civil Engineering, Indian Institute of Science, Bangalore on 8<sup>th</sup> February
- Dr. G. Anusha, Professor & Head, Department of Civil Engineering welcomed the gathering. Guest of Honor Dr. Elias B Sayah, Director, Region 10, ASCE and Er. Narasimha Chary Poloju, President ASCE India Section Southern region felicitated the gathering