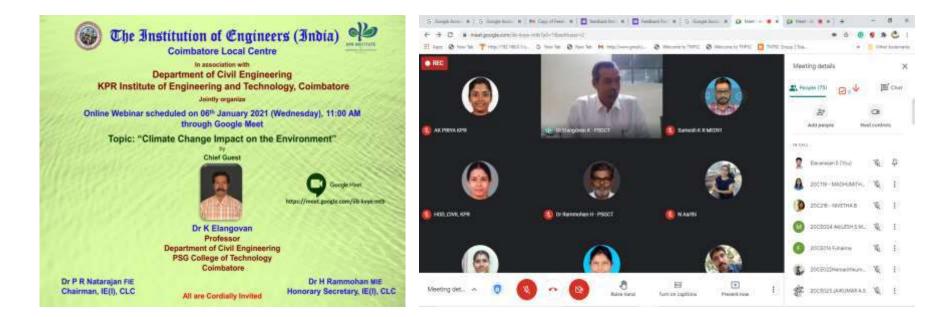

#### IEI SPONSORED WEBINAR CLIMATE CHANGE IMPACT ON THE ENVIRONMENT – 06.01.2021

The Webinar is mainly focussed on the problem arises due to change in climate and measures to take to preserve the Environment. The speaker delivered the content elaborately and focussed on the future goals to conserve natural resources. The Webinar focused on the following points. Rising temperatures are affecting wildlife and their habitats.