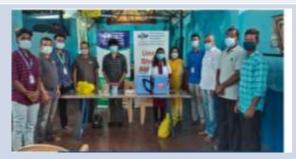

ASCE Student Chapter in association with NSS of KPR Institute of Engineering and Technology, Coimbatore, conducted a vaccination camp and got the public vaccinated to contain the spread of COVID-19. The drive happened Townhall, Coimbatore on 27.09.2021 between 9.30 a.m. to 1.00 p.m. and 100 members were vaccinated