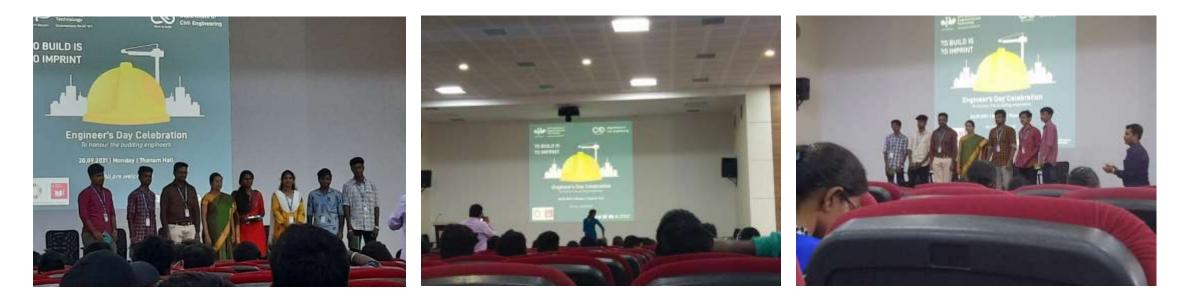

### **ENGINEERS DAY CELEBRATION- 15.09.2021**

Anusha G, Professor & Head, Department of Civil Engineering, KPR Institute of Engineering and Technology presided over the function. Students were participated in various technical and cultural events like quiz, connection, dancing and singing. Prizes were distributed to winners by Dr. G. Anusha and faculty members. Finally annual closure meeting was conducted for ASCE Student chapter