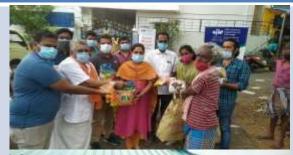

#### **Event Name**

ASCE Student Chapter in association with NSS of KPRIET donated groceries and vegetables for the needy at the leprosy colony at Maruthamalai village, Coimbatore on 19.06.2021.

ASCE Student Chapter in association with NSS of KPRIET celebrated "World Literacy Day- 2021", and donated notebooks, stationary and sports items to the students who were in need at Residential high school, Konkadai village, Erode district, on 08.09.2021