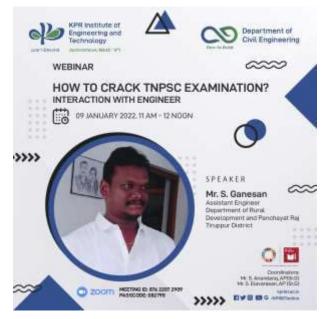

#### How to Crack TNPSC Examination – Interaction with Engineer– 09.01.2022

Er. S. Ganesan, Assistant Engineer, Department of Rural Development and Panchayat Raj, addressed the participants on the various opportunities available in government sector. He shared his experience in the preparation for combined engineering service examination and also shared the stories of successful aspirants of TNPSC Examination. Er. Ganesan explained the exam pattern, reference books and interview tips to clear the TNPSC Examination.