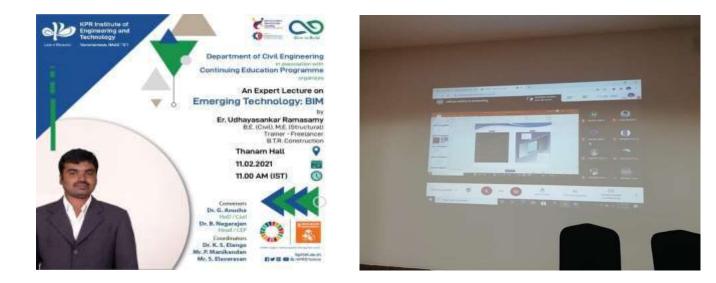

# WORKSHOP

EMERGING TECHNOLOGY: BIM – 11.02.2021

The Department of Civil Engineering of KPR Institute of Engineering and Technology organized a workshop on "Emerging Technology: BIM" for the department II and III students on 11.02.2021. The main aim of this workshop is to make aware of our students to know the Emerging Technologies in BIM in Structural Engineering domain. Resource persons Mr. Udhayasankar Ramasamy elaborately discussed the basic commands used in Revit software opportunities available for Civil and Structural Engineering across the world.

# PLANNING MEETING WITH ALL MEMBERS

Conducted on 11.02.2021

- Proposed ASCE Student Chapter of KPRIET, has conducted the meeting for students regarding awareness on latest technology. Mr. Udhayasankar Ramasamy, industry person elaborately discussed about the latest software and its uses to students.
- Followed by students planning meeting for ASCE were conducted to plan the previous and upcoming events and members are motivated to participate in competitions.