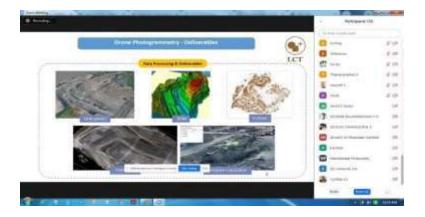

# **ACI SPONSORED WEBINAR**

**Application of Drone in Civil Engineering Projects-30.07.2021** 

- The webinar given by Mr. A. SELVAM, Managing Director, Land Coordinates Technology Chennai, gave a brief presentation on "Application of Drone in Civil Engineering Projects". Totally 95 participants in zoom meet submitted their feedback about the session. The key notes of his session are
- Applications of Drone in Civil
- Basic methods and techniques
- Demonstrate some example and case studies