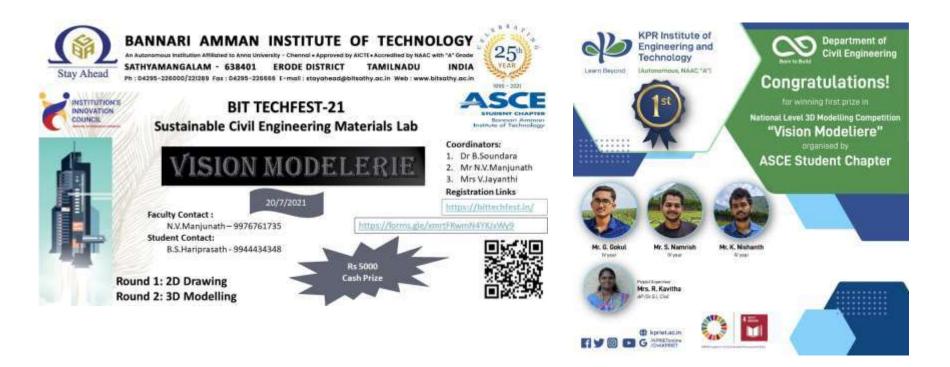

### **KPRIET Proposed ASCE Student Chapter Recognition**

Team Captivators from Department of Civil Engineering, KPR Institute of Engineering and Technology, Selected as the winner in the Vision Moeliere event, A National Level Technical Event Organized by the BIT – ASCE Student Chapter on August 6, 2021