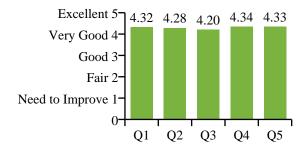

### **Maintenance and Cleanliness:**

| No | Q# | Parameter                                                                                                                        | Average |
|----|----|----------------------------------------------------------------------------------------------------------------------------------|---------|
| 1  | Q1 | Classrooms and Laboratories: How would you rate the cleanliness of the classroom and laboratory?                                 | 4.32    |
| 2  | Q2 | Washrooms: How would you rate the cleanliness of the washroom?                                                                   | 4.28    |
| 3  | Q3 | Canteens / Food Court Premises: How would you rate housekeeping and cleanliness of canteens / food court?                        | 4.20    |
| 4  | Q4 | Greenery: How would you rate the presence and maintenance of greenery(tree-coverage) and landscaping on campus?                  | 4.34    |
| 5  | Q5 | Overall Campus Maintenance and Cleanliness: How would you rate the overall maintenance and cleanliness of the campus as a whole? | 4.33    |