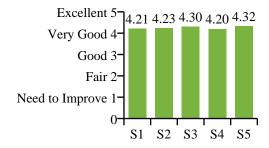

## All Sections (S)

| No | S# | Parameter                                                   | Average |
|----|----|-------------------------------------------------------------|---------|
| 1  | S1 | On curriculum & Syllabus, Teaching-Learning and Evaluation: | 4.21    |
| 2  | S2 | Infrastructure:                                             | 4.23    |
| 3  | S3 | Maintenance and Cleanliness:                                | 4.30    |
| 4  | S4 | Support System:                                             | 4.20    |
| 5  | S5 | Overall Institution Experience:                             | 4.32    |