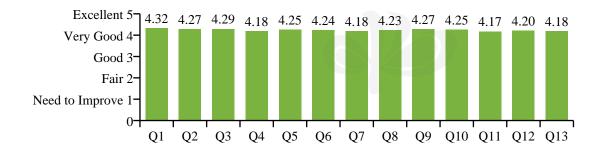

#### Infrastructure:

| No | Q#  | Parameter                                                                                                                                                                        | Average |
|----|-----|----------------------------------------------------------------------------------------------------------------------------------------------------------------------------------|---------|
| 1  | Q1  | Classroom Facilities: How would you rate the class room facilities at the KPRIET?                                                                                                | 4.32    |
| 2  | Q2  | Laboratory Facilities: How would you rate the availability and condition of equipment and resources in the laboratory?                                                           | 4.27    |
| 3  | Q3  | Library Reading Material and Digital Resources: How do you rate the collection of books and resources?                                                                           | 4.29    |
| 4  | Q4  | Computer and Internet Facility: How would you rate speed of computer and internet facilities?                                                                                    | 4.18    |
| 5  | Q5  | Learning Management System: How would you rate the learning management system?                                                                                                   | 4.25    |
| 6  | Q6  | Sports Facility: How would you rate the quality of facilities available in sports complex?                                                                                       | 4.24    |
| 7  | Q7  | Food Outlets / Canteens: How would you rate the facilities available in the campus for court / canteen / cafeteria?                                                              | 4.18    |
| 8  | Q8  | Drinking Water Facility: How would you rate the availability and quality of drinking water?                                                                                      | 4.23    |
| 9  | Q9  | Washroom Facilities: How would you rate the cleanliness and maintenance of the rest room/washroom facilities?                                                                    | 4.27    |
| 10 | Q10 | Stationery Store / Reprographic Facility: How would you rate the availability and convenience of stationary, photocopying and printing services?                                 | 4.25    |
| 11 | Q11 | ATM Facility: How would you rate the convenience of ATM facilities in campus?                                                                                                    | 4.17    |
| 12 | Q12 | Healthcare Facility: How would you rate the accessibility and quality of healthcare facilities in campus?                                                                        | 4.20    |
| 13 | Q13 | Transport Facility: How would you rate the availability and efficiency of transport facilities for commuting to and from the college? (For those who avail the college bus only) | 4.18    |