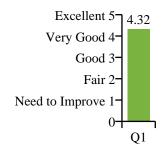

## **Overall Institution Experience:**

| No | Q# | Parameter                           | Average |
|----|----|-------------------------------------|---------|
| 1  | Q1 | Your Overall Institution Experience | 4.32    |