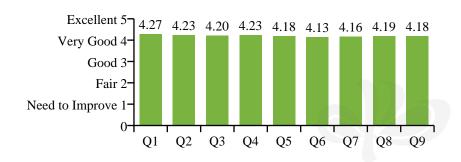

## **Support System:**

| No | Q# | Parameter                                                                                                                                                        | Average |
|----|----|------------------------------------------------------------------------------------------------------------------------------------------------------------------|---------|
| 1  | Q1 | Was your mentor approachable, whenever required?                                                                                                                 | 4.27    |
| 2  | Q2 | Support received from Mentor: How would you rate the support of your mentor?                                                                                     | 4.23    |
| 3  | Q3 | Support received from Administrative Offices: How would you rate the administrative supports (Student affairs, Accounts, Scholarship section, etc.,) and system? | 4.20    |
| 4  | Q4 | Support received from Technical Staff in Labs: How would you rate the technical staff knowledge and their support in laboratory?                                 | 4.23    |
| 5  | Q5 | Support received from Students' Welfare Office: How would you rate the support for students' welfare Schemes?                                                    | 4.18    |
| 6  | Q6 | Placement and Training and Career Development Activities: How would you rate the placement and career guidance support available in KPRIET?                      | 4.13    |
| 7  | Q7 | Opportunities provided to gain Soft Skills, Life Skills and Employability Skills: How would you rate the opportunities created?                                  | 4.16    |
| 8  | Q8 | Students Counseling Support: How would you rate the support from student counsellor / Psychologists?                                                             | 4.19    |
| 9  | Q9 | Redressal of grievances: How would you rate the grievances redressal system of the KPRIET?                                                                       | 4.18    |