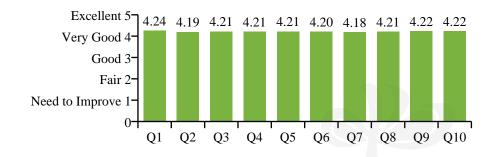

## On curriculum & Syllabus, Teaching-Learning and Evaluation:

| No | Q#  | Parameter                                                                                                                                            | Average |
|----|-----|------------------------------------------------------------------------------------------------------------------------------------------------------|---------|
| 1  | Q1  | How would you rate curriculum and syllabi of the programme?                                                                                          | 4.24    |
| 2  | Q2  | How would you rate extent of syllabi covered in the class?                                                                                           | 4.19    |
| 3  | Q3  | How well did the teachers prepare for the classes?                                                                                                   | 4.21    |
| 4  | Q4  | How would you rate usage of teaching aids and usage of video tools in the class by faculty to facilitate teaching (LED Projector in the class room)? | 4.21    |
| 5  | Q5  | How would you rate fairness in the assessment processes (CIAT, Quiz, Assignments, etc.)?                                                             | 4.21    |
| 6  | Q6  | How would you rate the faculty approach to teaching?                                                                                                 | 4.20    |
| 7  | Q7  | How well did the teachers explain the concepts through examples / applications?                                                                      | 4.18    |
| 8  | Q8  | How would you rate the opportunity for students to participate in internship, student exchange and field visit?                                      | 4.21    |
| 9  | Q9  | How would you rate the opportunities for learning through guest lectures, seminars, workshop, value added programmes, conferences, competitions?     | 4.22    |
| 10 | Q10 | Overall Learning Experience at KPRIET                                                                                                                | 4.22    |